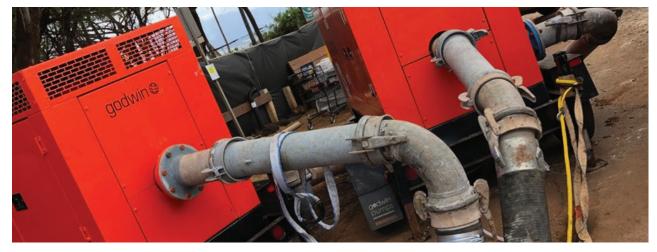

In these photos we are featuring a bypass that we recently completed for a contractor over on Maui. To bypass some pretty substantial sewer flows, we used a couple of Godwin 8" CD225M Dri-Prime Critically Silenced pumps and an 8" steel galvanized Bauer pipeline.