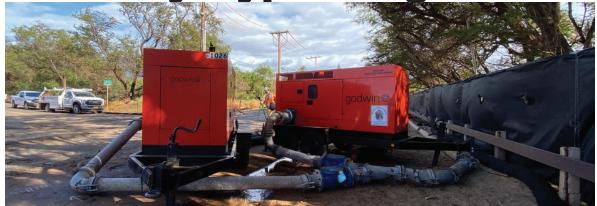

In these photos we are featuring a bypass that we recently completed for a contractor over on Maui. To bypass some pretty substantial sewer flows, we used a couple of Godwin 8" CD225M Dri-Prime Critically Silenced pumps and an 8" steel galvanized Bauer pipeline.